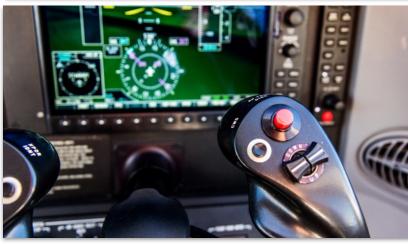

#### Avionics:

Garmin G1000 featuring:

Dual 10.4 inch LCD Control Display Units - GDU 1040A

Single 15 inch LCD Multi-Function Display - GDU 1500

Dual Engine/Airframe Interface - GEA 71

Dual digital Air Data Computers - GDC 74B

Dual Attitude & Heading Reference Systems AHRS - GRS 77

Dual Magnetometers - GMU 44

Dual Integrated Avionics, VHF Nav/Com, GPS receivers, Flight Directors & Aural Warning Generator - GIA 63W

Dual Digital Audio Control Panels - Garmin GMA 1347D

Remote Flight Management System (FMS) MFD - GCU 475

Dual Mode S Transponders w/ Antenna Diversity - GTX 33D

Class B EGPWS w/Worldwide Terrain & Obstacle Database

Four-Color Weather Radar - GWX 68

Satellite Datalink Weather Transceiver - GDL 69A

Garmin GFC 700 Autopilot w/ GMS 710 Mode Controller

## FLIGHT DECK