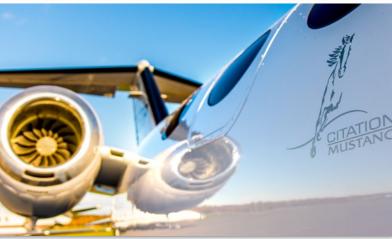

### Engine:

Pratt & Whitney Canada PW615A-F (2) rated at 1,460 lbs. of thrust each.

Dual-channel FADEC

TBO: 3,500 hours

Enrolled in PowerAdvantage Plus