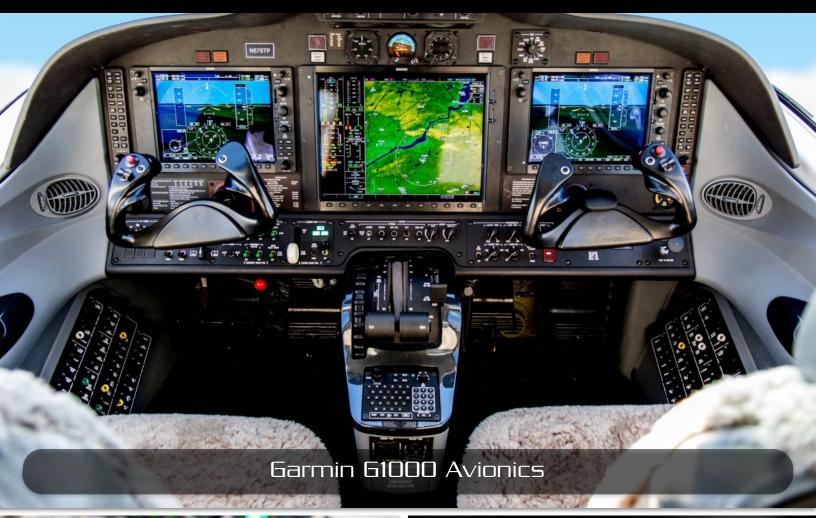

#### Avionics:

Garmin G1000 featuring:

Dual 10.4 inch LCD Control Display Units - GDU 1040A

Single 15 inch LCD Multi-Function Display - GDU 1500

Dual Engine/Airframe Interface - GEA 71

Dual digital Air Data Computers - GDC 74B

Dual Attitude & Heading Reference Systems AHRS - GRS 77

Dual Magnetometers - GMU 44

Dual Integrated Avionics, VHF Nav/Com, GPS receivers, Flight Directors & Aural Warning Generator - GIA 63W

Dual Digital Audio Control Panels - Garmin GMA 1347D

Remote Flight Management System (FMS) MFD - GCU 475

Dual Mode S Transponders w/ Antenna Diversity - GTX 33D

Class B EGPWS w/Worldwide Terrain & Obstacle Database

Four-Color Weather Radar - GWX 68

Satellite Datalink Weather Transceiver - GDL 69A

Garmin GFC 700 Autopilot w/ GMS 710 Mode Controller

### Additional Features:

Garmin Synthetic Vision Technologies (SVT)

KTA 870 TAS Traffic

ADF (includes pre-wiring for future HF installation)

Jeppesen ChartView

XM Radio cabin entertainment

Iridium sat. phone provisions - external antenna and cabin port