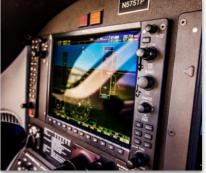

#### Avionics:

Garmin G1000 featuring:

Dual 10.4 inch LCD Control Display Units - GDU 1040A

Single 15 inch LCD Multi-Function Display - GDU 1500

Dual Engine/Airframe Interface - GEA 71

Dual digital Air Data Computers - GDC 74B

Dual Attitude & Heading Reference Systems AHRS - GRS 77

Dual Magnetometers - GMU 44

Dual Integrated Avionics, VHF Nav/Com, GPS receivers, Flight Directors & Aural Warning Generator - GIA 63W

Dual Digital Audio Control Panels - Garmin GMA 1347D

Remote Flight Management System (FMS) MFD - GCU 475

Dual Mode S Transponders w/ Antenna Diversity - GTX 33D

Class B EGPWS w/Worldwide Terrain & Obstacle Database

Four-Color Weather Radar - GWX 68

Satellite Datalink Weather Transceiver - GDL 69A

Garmin GFC 700 Autopilot w/ GMS 710 Mode Controller

## FLIGHT DECK