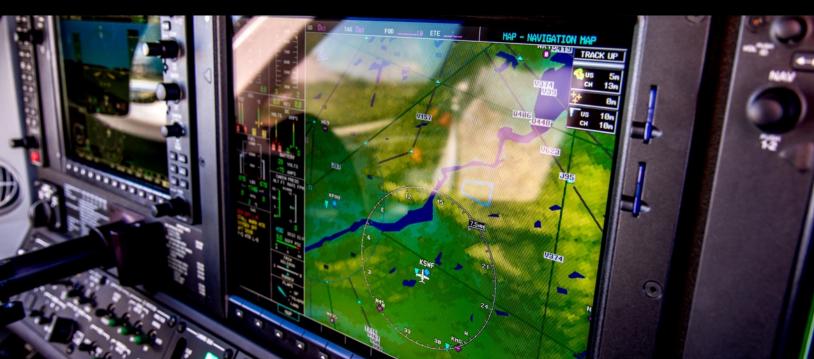

#### Avionics:

Garmin G1000 featuring:

Dual 10.4 inch LCD Control Display Units - GDU 1040A

Single 15 inch LCD Multi-Function Display - GDU 1500

Dual Engine/Airframe Interface - GEA 71

Dual digital Air Data Computers - GDC 74B

Dual Attitude & Heading Reference Systems AHRS - GRS 77

Dual Magnetometers - GMU 44

Dual Integrated Avionics, VHF Nav/Com, GPS receivers, Flight Directors & Aural Warning Generator - GIA 63W

Dual Digital Audio Control Panels - Garmin GMA 1347D

Remote Flight Management System (FMS) MFD - GCU 475

Dual Mode S Transponders w/ Antenna Diversity - GTX 33D

Class B EGPWS w/Worldwide Terrain & Obstacle Database

Four-Color Weather Radar - GWX 68

Satellite Datalink Weather Transceiver - GDL 69A

Garmin GFC 700 Autopilot w/ GMS 710 Mode Controller

## FLIGHT DECK