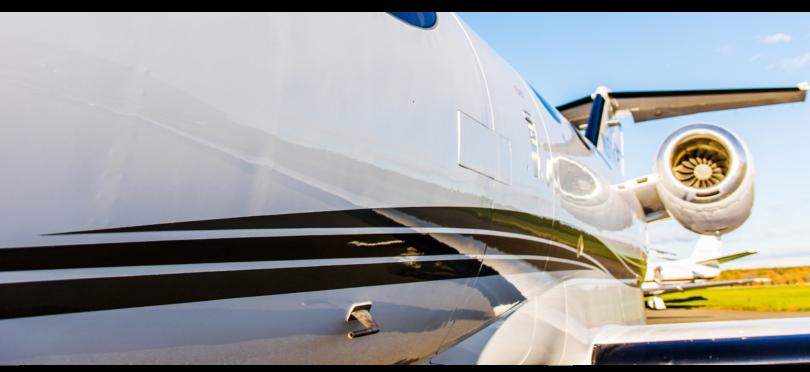

### Engine:

Pratt & Whitney Canada PW615A-F (2) rated at 1,460 lbs. of thrust each.

Dual-channel FADEC

TBO: 3,500 hours

Enrolled in PowerAdvantage Plus

## 2007 Mustang

### Serial Number 510-0022